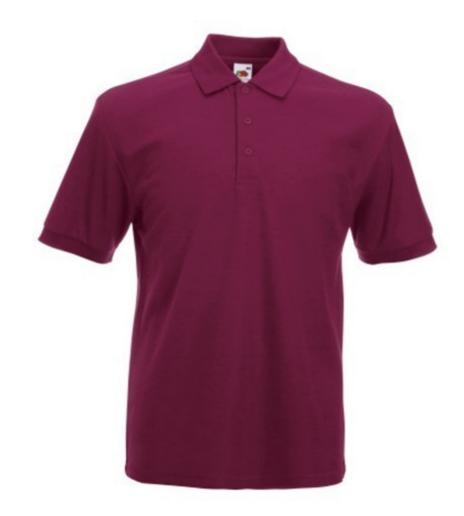

# FRUIT OF THE LOOM, 65/35 HEAVY POLO MEN'S POLO SHIRT, BURGUNDY, M

### **Colors**

Fruit of the Loom, 65/35 Heavy Polo, men's polo shirt, burgundy, M. Men's polo shirt, made up of 65% cotton and 35% polyester, 230gm / m2 T-shirt. Guaranteed 60 degree wash, button-down buttons, classic polo shirt, normal cut. Branding: embroidery, flex, flock, sieve